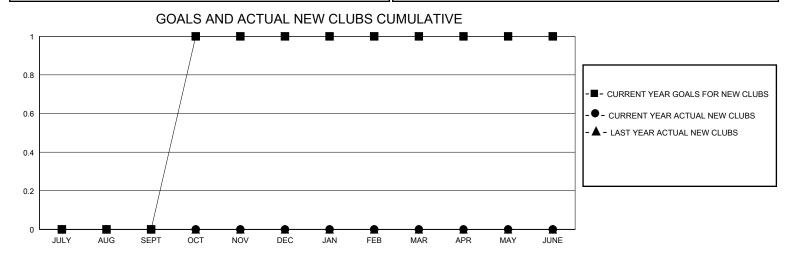

## District 11 A1

Results as of: 3/31/2024

| GMT:                  |               |           | GMT CA        |                       |                          |                         |                                                    |  |
|-----------------------|---------------|-----------|---------------|-----------------------|--------------------------|-------------------------|----------------------------------------------------|--|
|                       | Club          | s         |               | Members               |                          |                         |                                                    |  |
| RESULTS FOR 2023-2024 |               |           |               | RESULTS FOR 2023-2024 |                          |                         |                                                    |  |
| QUARTER               | NEW CLUB GOAL | NEW CLUBS | DROPPED CLUBS | QUARTER MEM           | /IBER GROWTH NET<br>GOAL | MEMBER GROWTH<br>ACTUAL | DROPPED<br>MEMBERS ACTUAL<br>(including transfers) |  |
| JULY/AUG/SEPT         | 0             | 0         | 0             | JULY/AUG/SEPT         | 37                       | 20                      | 42                                                 |  |
| OCT/NOV/DEC           | 1             | 0         | 2             | OCT/NOV/DEC           | 28                       | 9                       | 52                                                 |  |
| JAN/FEB/MAR           | 0             | 0         | 1             | JAN/FEB/MAR           | 29                       | 19                      | 18                                                 |  |
| APR/MAY/JUNE          | 0             | 0         | 0             | APR/MAY/JUNE          | 19                       | 0                       | 0                                                  |  |