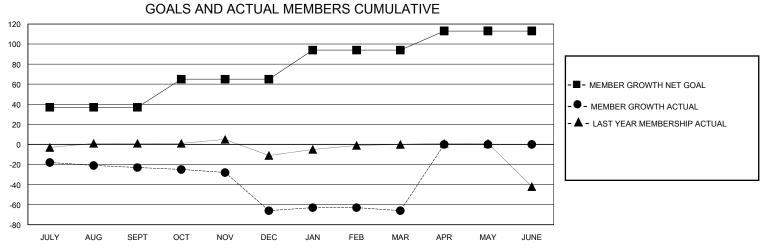

## District 11 A1

Results as of: 3/31/2024

| GMT:                  |               |           | GMT CA        |                       |                          |                         |                                                    |  |
|-----------------------|---------------|-----------|---------------|-----------------------|--------------------------|-------------------------|----------------------------------------------------|--|
|                       | Club          | s         |               | Members               |                          |                         |                                                    |  |
| RESULTS FOR 2023-2024 |               |           |               | RESULTS FOR 2023-2024 |                          |                         |                                                    |  |
| QUARTER               | NEW CLUB GOAL | NEW CLUBS | DROPPED CLUBS | QUARTER MEM           | /IBER GROWTH NET<br>GOAL | MEMBER GROWTH<br>ACTUAL | DROPPED<br>MEMBERS ACTUAL<br>(including transfers) |  |
| JULY/AUG/SEPT         | 0             | 0         | 0             | JULY/AUG/SEPT         | 37                       | 20                      | 42                                                 |  |
| OCT/NOV/DEC           | 1             | 0         | 2             | OCT/NOV/DEC           | 28                       | 9                       | 52                                                 |  |
| JAN/FEB/MAR           | 0             | 0         | 1             | JAN/FEB/MAR           | 29                       | 19                      | 18                                                 |  |
| APR/MAY/JUNE          | 0             | 0         | 0             | APR/MAY/JUNE          | 19                       | 0                       | 0                                                  |  |